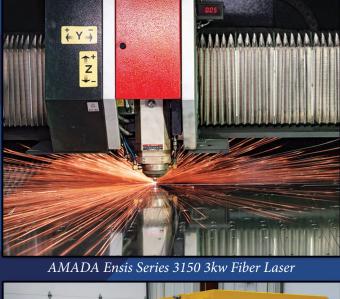

#### **Cutting Shop**

- AMADA Ensis Series 3150 3kw Fiber Laser
- Messer Cutting Machine Plasma & Oxyfuel Cutting System